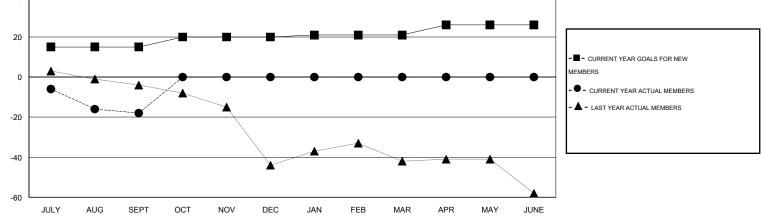

## LOCATION WEST VIRGINIA

 $\mathsf{GMT} \: \mathsf{CA} \: 1$ 

|               |                  | Clubs             |                  |                  | Members               |                    |                                     |                    |                  |  |
|---------------|------------------|-------------------|------------------|------------------|-----------------------|--------------------|-------------------------------------|--------------------|------------------|--|
|               | RESU             | LTS FOR 2014-2015 |                  |                  | RESULTS FOR 2014-2015 |                    |                                     |                    |                  |  |
| QUARTER       | NEW CLUB<br>GOAL | NEW CLUBS         | DROPPED<br>CLUBS | NET<br>GAIN/LOSS | QUARTER               | NEW MEMBER<br>GOAL | CHARTER AND<br>NEW MEMBERS<br>ADDED | DROPPED<br>MEMBERS | NET<br>GAIN/LOSS |  |
| JULY/AUG/SEPT | 0                | 0                 | 0                | 0                | JULY/AUG/SEPT         | 15                 | 9                                   | 27                 | -18              |  |
| OCT/NOV/DEC   | 0                | 0                 | 0                | 0                | OCT/NOV/DEC           | 5                  | 0                                   | 0                  | 0                |  |
| JAN/FEB/MAR   | 0                | 0                 | 0                | 0                | JAN/FEB/MAR           | 1                  | 0                                   | 0                  | 0                |  |
| APR/MAY/JUNE  | 1                | 0                 | 0                | 0                | APR/MAY/JUNE          | 5                  | 0                                   | 0                  | 0                |  |