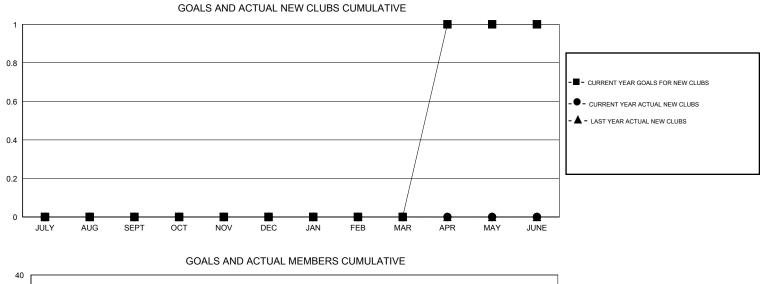

## LOCATION WEST VIRGINIA

 $\mathsf{GMT} \: \mathsf{CA} \: 1$ 

|               |                  | Clubs             |                  |                  | Members               |                    |                                     |                    |                  |  |
|---------------|------------------|-------------------|------------------|------------------|-----------------------|--------------------|-------------------------------------|--------------------|------------------|--|
|               | RESU             | LTS FOR 2014-2015 |                  |                  | RESULTS FOR 2014-2015 |                    |                                     |                    |                  |  |
| QUARTER       | NEW CLUB<br>GOAL | NEW CLUBS         | DROPPED<br>CLUBS | NET<br>GAIN/LOSS | QUARTER               | NEW MEMBER<br>GOAL | CHARTER AND<br>NEW MEMBERS<br>ADDED | DROPPED<br>MEMBERS | NET<br>GAIN/LOSS |  |
| JULY/AUG/SEPT | 0                | 0                 | 0                | 0                | JULY/AUG/SEPT         | 15                 | 9                                   | 27                 | -18              |  |
| OCT/NOV/DEC   | 0                | 0                 | 0                | 0                | OCT/NOV/DEC           | 5                  | 0                                   | 0                  | 0                |  |
| JAN/FEB/MAR   | 0                | 0                 | 0                | 0                | JAN/FEB/MAR           | 1                  | 0                                   | 0                  | 0                |  |
| APR/MAY/JUNE  | 1                | 0                 | 0                | 0                | APR/MAY/JUNE          | 5                  | 0                                   | 0                  | 0                |  |